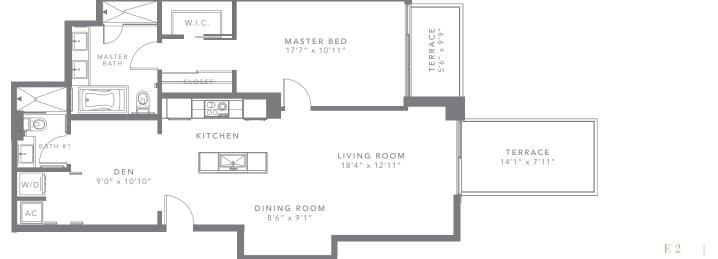

E 2 | 1 B E D / 2 B A T H + D E N

## FLOORS 5-8

| INTERIOR | 1,031 SQ FT | 96 M <sup>2</sup>  |
|----------|-------------|--------------------|
| EXTERIOR | 166 SQ FT   | 15 M <sup>2</sup>  |
| TOTAL    | 1,197 SQ FT | 111 M <sup>2</sup> |